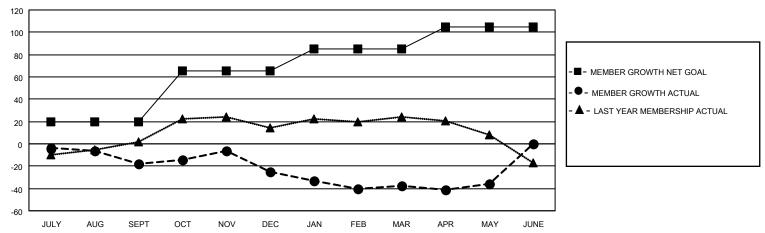

## GOALS AND ACTUAL MEMBERS CUMULATIVE

| DROPPED CLUBS: 0 |     | 25 CLUBS OF 43 ADDED 1 OR<br>MORE NEW MEMBERS | GENDER DISTRIBUTION       |              |  |
|------------------|-----|-----------------------------------------------|---------------------------|--------------|--|
|                  |     | WORE NEW WEWBERS                              | MALE 804 (67.96%          |              |  |
|                  |     |                                               | FEMALE                    | 379 (32.04%) |  |
| DROPPED MEMBERS  |     |                                               | NON BINARY                | 0 (0.00%)    |  |
|                  |     |                                               | PREFER NOT TO ANSWER      | 0 (0.00%)    |  |
| DECEASED         | 25  |                                               |                           |              |  |
| CLUB CANCELLED   | 0   | CLICK HERE FOR CUMULATIVE                     | TOTAL FAMILY UNIT MEMBERS | 328          |  |
| OTHER            | 87  | MEMBERSHIP DATA                               |                           |              |  |
| TOTAL            | 112 |                                               | FAMILY MEMBERS PAYING HAI | F DUES 168   |  |
|                  |     |                                               |                           |              |  |